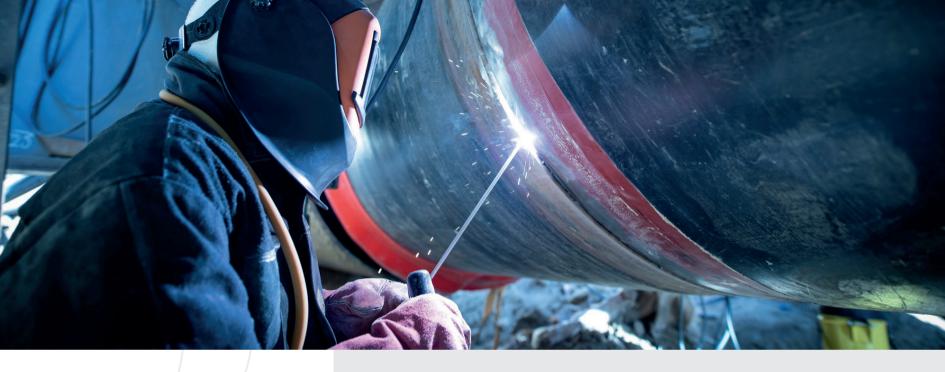

### Welding carbon steel pipes, through certified welders:

Work 24 hours - for shutdowns and Tie-in