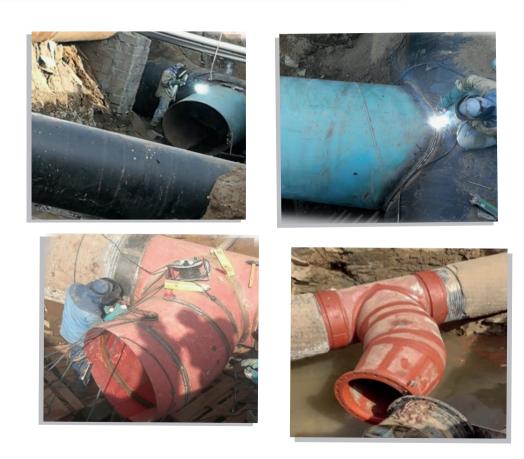

### Welding carbon steel pipes, through certified welders:

Work 24 hours - for shutdowns and Tie-in