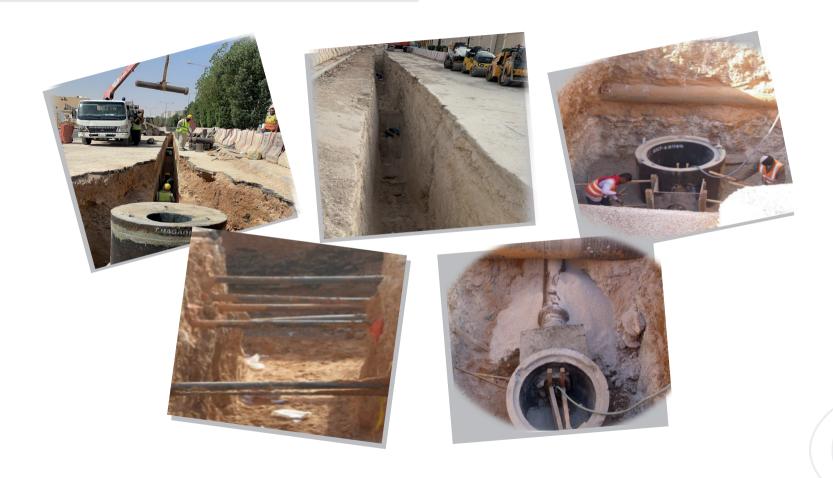

ompanies in the field of Petroleum and Marine services in the Middle East and Africa that was established in 2004 in Alexandria, Egypt. Because of the growing offshore market and increase in its activities during 2007, the company turned into an Egyptian Stock Company under the name of "SeaPro Petroleum and Marine Services S.A.E". By 2013, a new free-zone company "Sea Projects" was added to the earlier sister to form the "SeaPro Group". | Offshore Pipeline<br>and Welding<br>Underwear                         | Agreed to work as a Co-Bidder in Saudi Arabia                                |

# SBC Pictures from previous projects

### **Buildings and Construction Sector:**



Pictures from the University City Project of King Faisal University in Al-Ahsa.

### Water and sewage networks sector:



### Welding carbon steel pipes, through certified welders:



Work 24 hours - for shutdowns and Tie-in

### Installation and operation of all type of pumps:



**3B Project Pumps** 



**Taif Project Pumps** 



Marina Project Pumps

### Lifting station works:









### **Electrical wiring, panels and control systems:**





#### **Corporate Location:**

7507 King Abdul Aziz Rd, Salahuddin, Riyadh 12434, Saudi Arabia



#### Fmail

info@sbc-co.com.sa a.sekaily@sbc-co.com.sa



#### **Makkah Branch Location:**

9259 Ibrahim Aljaffali St, Al Awali, Mecca 2688, Saudi Arabia



#### Phone:

+966114506703



#### Al-Ahsa Branch Location:

Al Ghuwaiba Agricultural Area, Hofuf 36373, Saudi Arabia



#### Mobile:

+966543340284



#### SBC Website:

www.sbc-co.com.sa