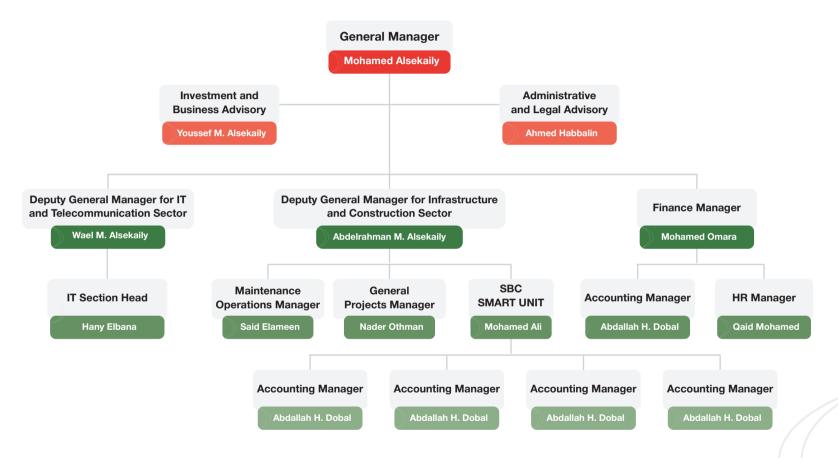

CONTENT





# **SBC Brief**

**SBC** specializes in Infrastructure works of water trunking lines, water supply networks, building water strategic storage facilities, in addition to sanitation networks, rain drainage systems, road works, electricity and communication networks, and construction projects.

**SBC** has recently qualified with NWC for up to SAR 100 Million per project.





### Legal Status & Year Established

Saudi Limited Liability Company (Foreign Investment) in 1430 AH - 2009. With a paid-up capital of thirty million riyals.

### **Vision**

To be a leading company in the Middle East in the field of Infrastructure Works.

#### **Core Values**

We are committed to the highest standards of quality, safety and excellence in all our projects.

# **SBC** Organizational Chart



## **SBC Chairman**

### Mr. Mohamed M. Alsekaily

Over 45 years of experience in establishing overseas companies; implemented several projects and operations of shipyards, container and cargo terminals, port and marine services. Expert in marine law, marine insurance, logistics, international transport and shipping and international trading.



### $\dashv$ Academic Background $\vdash$

- Master in International Shipping Management and International Business, State University of New York in 1983 with first honor.
- Certified as a Maritime Broker in Chartering and Selling of Ships and Aircraft from the Ships and Maritime Agents Organization (May 1982)-United States of America.
- Postgraduate Diploma in Maritime Transport Management from the Arab Academy

# **SBC Business Activity**



■