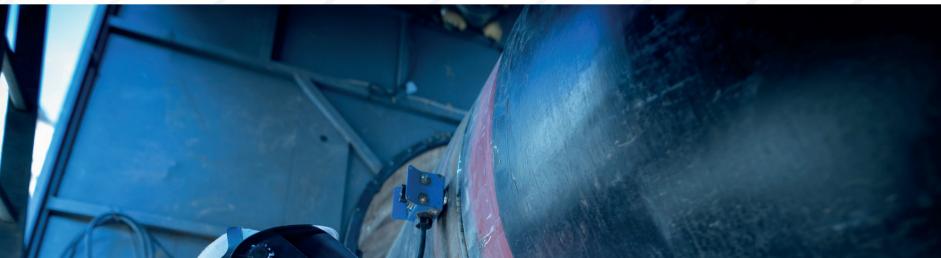

### Welding carbon steel pipes, through certified welders:

Work 24 hours - for shutdowns and Tie-in